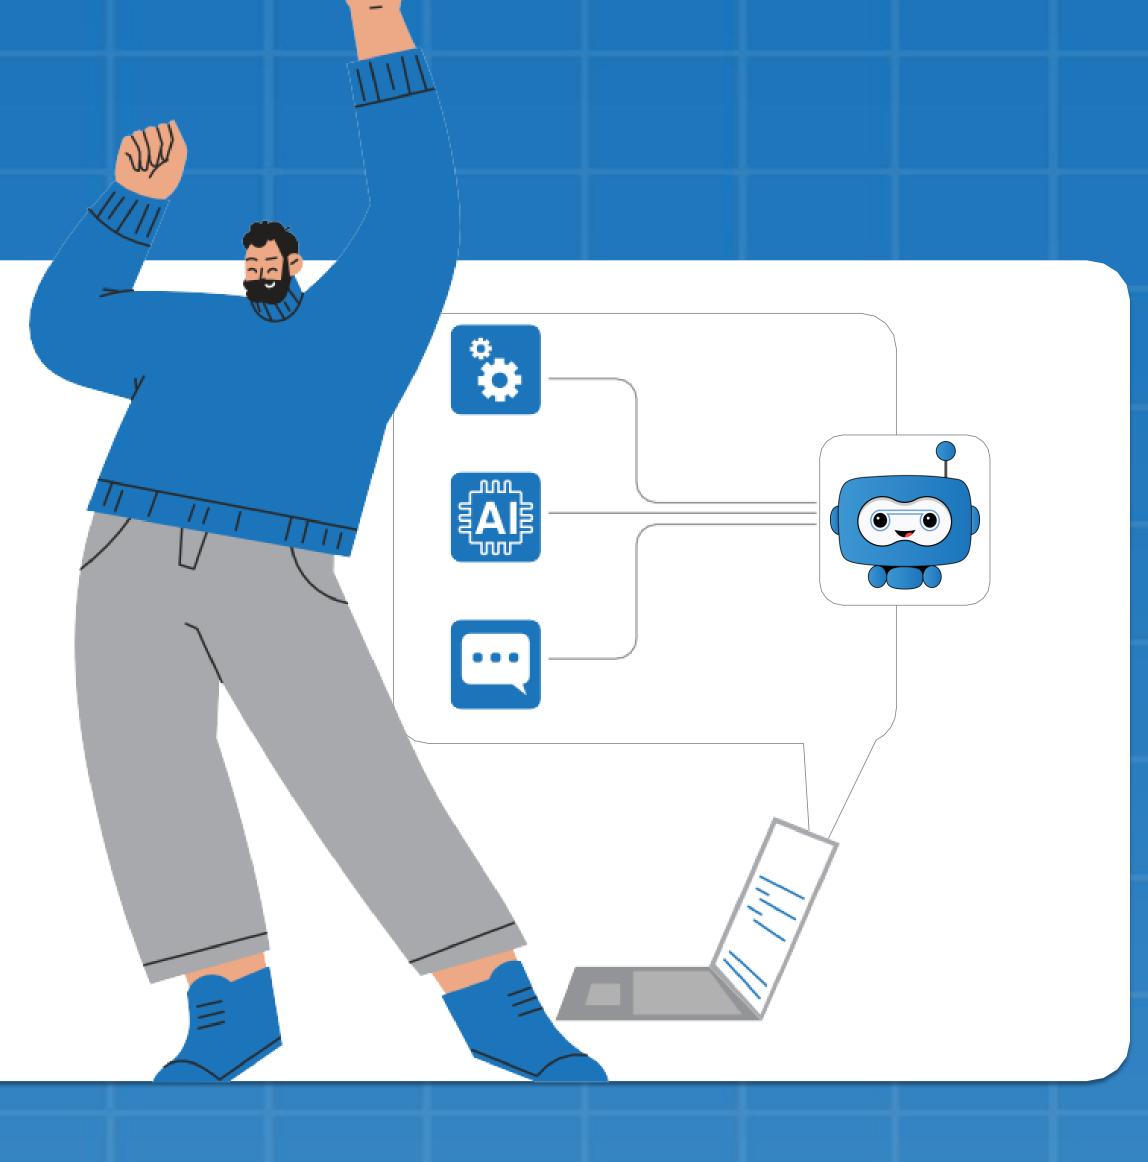

# An Al Assistant to automate your IT Service Request Management

50%

Reduction in Service Workload 8x

Faster Ticket Resolution -60%

Operational Costs

+88%

Employee Satisfaction 80%

Auto Resolved IT Tickets

### Top automation use-cases

Choose Tuva IT to streamline your IT Service Request Management without Human Intervention & make it easy for your Customers & Employees to get what they need